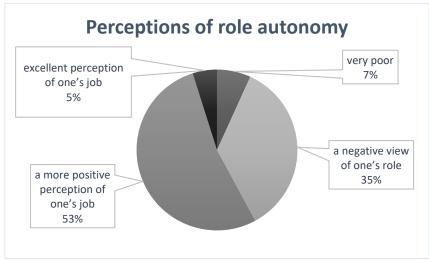

score is shown in Graph 1.



Graph 1. Evaluation of the overall PHEEM score

The participants' mean autonomy sub-scale score is 29.1 $\pm$ 8.8 (a more positive perception of one's job), the teaching sub-scale mean score is 30.1 $\pm$ 10.1 (in need of some retraining), and the social support sub-scale score is 27.1 $\pm$ 7.1 (more pros than cons). No significant differences were found between the sub-scale scores of the students in medical and surgical sciences

(p>0.05). Social support subscale score was found to be significantly higher in males ( $28.3\pm6.6$ ) than females ( $26.5\pm7.0$ ) (p=0.044). Other sub-scale scores did not differ according to gender (p>0.05). The interpretation of the scores given to the subscales by the participants is shown in Graph 2, Graph 3, and Graph 4.



Graph 2. Perceptions of role autonomy



Graph 3. Perceptions of teaching





#### Discussion

Most of the specialty students participated in the research. The most striking results of our research; Most of both medical science and surgical science residency students do not receive orientation training, many of them do not know about TUKMOS, which organizes their training, about half of them participate in pre-thesis scientific research, more than half of them attend scientific congresses, and 15% of them do not have seminar hours. Seminar hours, on the other hand, differ between surgical and medical science, and it is noteworthy that seminar hours are conducted during lunch breaks and outside of working hours. Those who think that the number of assistants and faculty members are suffic