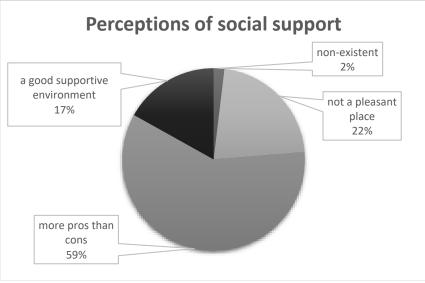

| *Corresponding author |  |  |  |
|-----------------------|--|--|--|
| Deservels Autists     |  |  |  |

| Research Article     | ABSTRACT                                                                                                                |
|----------------------|-------------------------------------------------------------------------------------------------------------------------|
|                      | Aim: Our aim in this study is to determine the perceptions of medical residency students studying at a university       |
| History              | about the hospital education environment and the factors affecting it.                                                  |
|                      | Methods: This was a descriptive study. The population of the research consisted of specialty students studying          |
| Received: 16/11/2022 | at Sivas Cumhuriyet University. The research questionnaire was sent to the participants via text message to their       |
| Accepted: 25/12/2022 | personal mobile phone numbers. Informed consent was obtained from the participants on the first page of the             |
|                      | survey link sent to them. The data collection tool used in the study included a total of 71 questions. The first part   |
|                      | was created by the researchers through literature review and included 31 questions. The other 40 questions              |
|                      | were Postgraduate Hospital Educational Environment Measure (PHEEM).                                                     |
|                      | <b>Results:</b> 266 of the 387 residency students in the faculty participated in the survey (Response rate: 68.7%). 79% |
|                      | of residency students studying in medical sciences and 56% in surgical sciences participated in the research.           |
|                      | 11.7% (n=23) of residents from medical sciences and 28.6% (n=20) of residents from surgical sciences stated that        |
|                      | no seminar hours were held. Postgraduate Hospital Educational Environment Measure mean score of the                     |
|                      | residency students was found to be 83.6 ± 25.5. The mean score did not differ significantly between departments         |
|                      | (p=0.578). Those who thought that there were enough residents and faculty members had higher educational                |
|                      | environment measure scores (respectively p=0.010 and p<0.001). The educational environment scale scores of              |
|                      | the specialty students who participated in scientific research and participated in the congress were higher than        |
|                      | the groups that did not participate (respectively p<0.001 and p=0.001). 52.3% (n=139) of the residency students         |
|                      | evaluated the education environment as more positive than negative, but room for improvement.                           |
|                      | Conclusion: Most of the students evaluated the educational environment positively. In order to improve the              |
|                      | perception of the educational environment, student seminar training and congress participation should be                |
|                      | supported, and the number of faculty members should be brought to optimal levels.                                       |
|                      | Keywords: Medical Education, Hospital, Environment, Medical Residency, Physicians                                       |