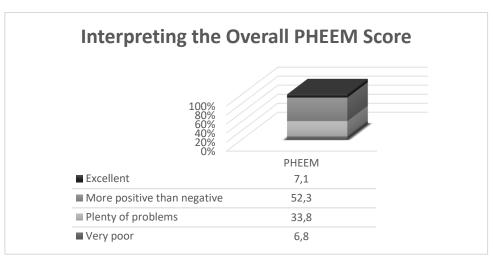

|                               |                                       |

\*One-way analysis of variance-post-hoc analyzes; a. difference between all groups (sufficient, partially sufficient, and insufficient groups); b. difference between all groups (sufficient, partially sufficient, and insufficient groups); c. difference between four times a month or more and two or three times a month - difference between four times a month or more and out of working hours, none - difference between four times a month or more and none. d. difference between within working hours and out of working hours, none

52.3% (n=139) of the residency students evaluated the education environment as more positive than

negative, but room for improvement. Evaluation of the overall PHEEM score is shown in Graph 1.



Graph 1. Evaluation of the overall PHEEM score

The participants' mean autonomy sub-scale score is 29.1 $\pm$ 8.8 (a more positive perception of one's job), the teaching sub-scale mean score is 30.1 $\pm$ 10.1 (in need of some retraining), and the social support sub-scale score is 27.1 $\pm$ 7.1 (more pros than cons). No significant differences were found between the sub-scale scores of the students in medical and surgical sciences

(p>0.05). Social support subscale score was found to be significantly higher in males ( $28.3\pm6.6$ ) than females ( $26.5\pm7.0$ ) (p=0.044). Other sub-scale scores did not differ according to gender (p>0.05). The interpretation of the scores given to the subscales by the participants is shown in Graph 2, Graph 3, and Graph 4.



Graph 2. Perceptions of rol