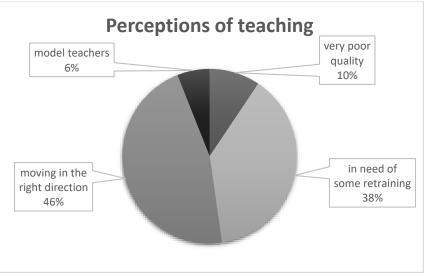

valuation of the overall PHEEM score

The participants' mean autonomy sub-scale score is 29.1 $\pm$ 8.8 (a more positive perception of one's job), the teaching sub-scale mean score is 30.1 $\pm$ 10.1 (in need of some retraining), and the social support sub-scale score is 27.1 $\pm$ 7.1 (more pros than cons). No significant differences were found between the sub-scale scores of the students in medical and surgical sciences

(p>0.05). Social support subscale score was found to be significantly higher in males ( $28.3\pm6.6$ ) than females ( $26.5\pm7.0$ ) (p=0.044). Other sub-scale scores did not differ according to gender (p>0.05). The interpretation of the scores given to the subscales by the participants is shown in Graph 2, Graph 3, and Graph 4.



Graph 2. Perceptions of role autonomy



Graph 3. Perceptions of teaching





#### Discussion

Most of the specialty students participated in the research. The most striking results of our research; Most of both medical science and surgical science residency students do not receive orientation training, many of them do not know about TUKMOS, which organizes their training, about half of them participate in pre-thesis scientific research, more than half of them attend scientific congresses, and 15% of them do not have seminar hours. Seminar hours, on the other hand, differ between surgical and medical science, and it is noteworthy that seminar hours are conducted during lunch breaks and outside of working hours. Those who think that the number of assistants and faculty members are sufficient have more positive perceptions of th